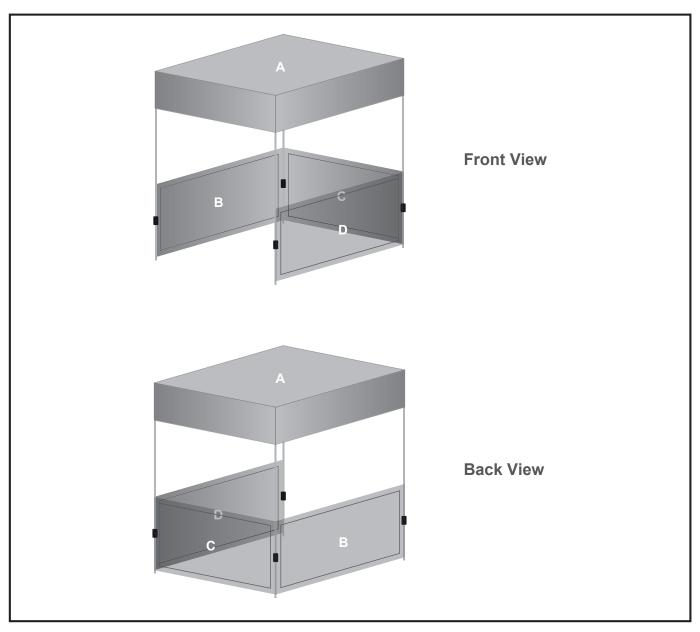

## DISPLAY-2032

Ovation Gazebo 1.5x1.5m Kiosk - 3 Half walls

## Branding Options:

**Position: A - Roof** Size: 2270mm wide x 2270mm high **Position: B - C - D - Half wall** Size: 1586mm wide x 1081mm high